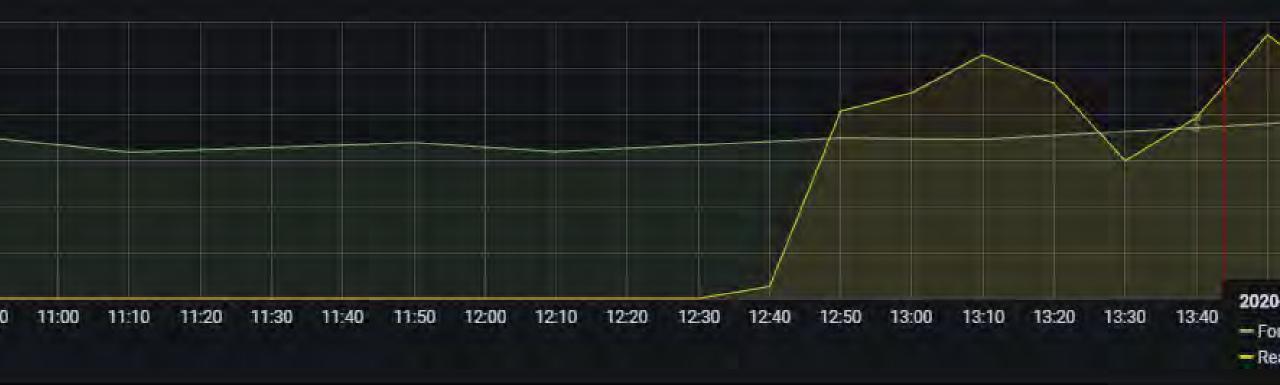

### **PREDICTION**

#### ESTIMATION VS REALITY

The Mystic accuracy in the prediction of the future it's impressive. Whatever your data means for your business, Mystic will find hidden models and trends inside them to predict how the future will be. No matter what the data have measured in the past, Mystic is able to forecast the next emerging trends in them.