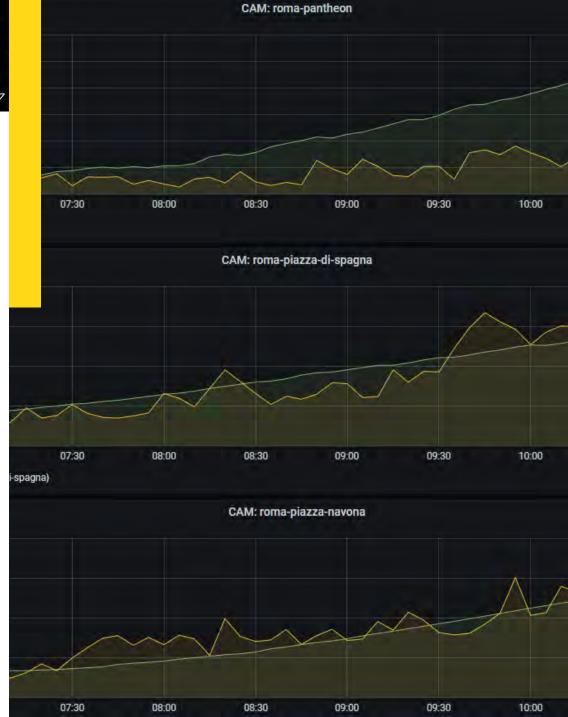

### **PREDICTION**

#### ESTIMATION VS REALITY

The Mystic accuracy in the prediction of the future it's impressive. Whatever your data means for your business, Mystic will find hidden models and trends inside them to predict how the future will be. No matter what the data have measured in the past, Mystic is able to forecast the next emerging trends in them.

#### SHORT and FAR FORECASTING

Mystic is able to predict the immediate near future and the long term trends in your data.