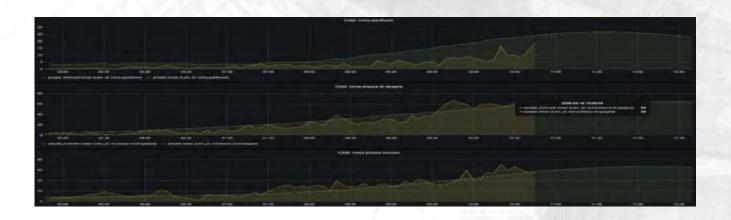

### **PREDICTION**

#### ESTIMATION VS REALITY

The Mystic accuracy in the prediction of the future it's impressive. Whatever your data means for your business, Mystic will find hidden models and trends inside them to predict how the future will be. No matter what the data have measured in the past, Mystic is able to forecast the next emerging trends in them.

#### SHORT and FAR FORECASTING

Mystic is able to predict the immediate near future and the long term trends in your data.